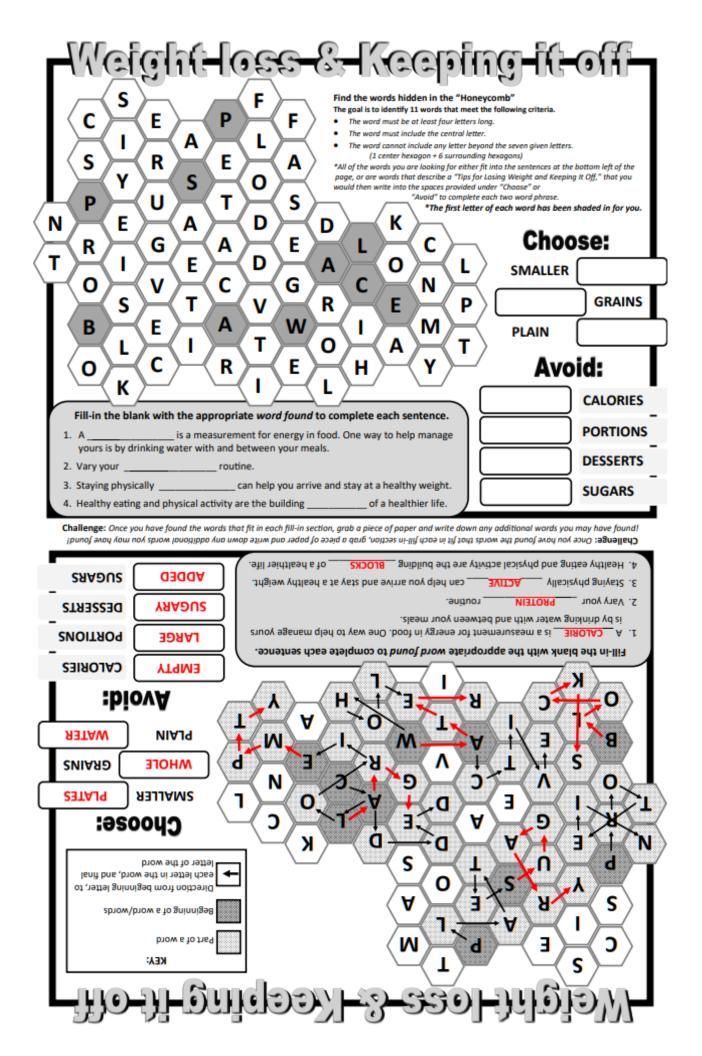

## December Cold

## To cancel your meal, please call 321-639-8770

| MONDAY                                                                                                                             | TUESDAY                                                                                                            | WEDNESDAY                                                                                                                   | THURSDAY                                                                                                                                      | FRIDAY                                                                                                                            |
|------------------------------------------------------------------------------------------------------------------------------------|--------------------------------------------------------------------------------------------------------------------|-----------------------------------------------------------------------------------------------------------------------------|-----------------------------------------------------------------------------------------------------------------------------------------------|-----------------------------------------------------------------------------------------------------------------------------------|
| <b>Dec. 2</b><br>Hard Boiled Eggs,<br>Edamame,<br>Whole Grain Bagel<br>Tropical Fruit,<br>Cream Cheese                             | Dec. 3<br>Sliced Turkey,<br>Swiss Cheese,<br>Green Pea Salad,<br>WW Bread,<br>Pineapple Tidbits                    | <b>Dec. 4</b><br>Pimento Cheese,<br>Tossed Salad,<br>Black Bean Salad,<br>Whole Wheat Bread<br>Mixed Fruit,<br>Cream Cheese | <b>Dec. 5</b><br>Grilled Chicken<br>Caesar Strips,<br>Tossed Salad,<br>Marinated<br>Carrots,<br>Wheat Pita Bread,<br>Cranberry Juice          | <b>Dec. 6</b><br>Honey Mustard<br>Chicken Salad,<br>California<br>Vegetable<br>Salad, WG Bun,<br>Applesauce                       |
| <b>Dec. 9</b><br>Sliced Salami,<br>American Cheese,<br>Whole Wheat Bread,<br>Broccoli & Carrot<br>Salad<br>Mixed Fruit,<br>Mustard | <b>Dec. 10</b><br>Lemon Pepper Tuna,<br>Shredded Lettuce,<br>Kidney Bean<br>Salad,<br>WW Bread,<br>Cranberry Juice | <b>Dec. 11</b><br>BBQ Chicken Salad,<br>Potato Salad,<br>Vegetables in<br>Salad,<br>WG Hamburger Bun,<br>Fruit Cocktail     | <b>Dec. 12</b><br>Hummus,<br>California<br>Vegetable<br>Salad,<br>Wheat Pita Bread<br>Pineapple Tidbits                                       | <b>Dec. 13</b><br>Turkey Pasta<br>Salad,<br>Black Eyed Pea<br>Salad,<br>Wheat Roll<br>Tropical Fruit                              |
| <b>Dec. 16</b><br>Deviled Egg Salad<br>California<br>Vegetable Salad<br>Whole Grain Bun<br>Sliced Apples                           | Dec. 17<br>Sliced Ham<br>Swiss Cheese<br>Mustard, Coleslaw<br>WW Bread<br>Pineapple Tidbits                        | <b>Dec. 18</b><br>Yogurt Dill Chicken<br>Salad,<br>Green Pea Salad,<br>WW Bread,<br>Applesauce                              | <b>Dec. 19</b><br>Hard Boiled Eggs,<br>Beet Salad, Whole<br>Grain Pasta and<br>Vegetable Salad<br>WW Bread,<br>Fresh Fruit,<br>Assorted Jelly | <b>Dec. 20</b><br>Sliced Turkey,<br>American<br>Cheese,<br>Broccoli &<br>Carrot Salad<br>WG Bun,<br>Tropical Fruit,<br>Mayonnaise |
| <b>Dec. 23</b><br>Sliced Salami,<br>American Cheese,<br>Edamame,<br>WW Bread<br>Pineapple Tidbits                                  | Dec. 24<br>CHRIGTMAG<br>EVE<br>**CLOSED**                                                                          | Dec. 25<br>"Merry<br>Christmas"<br>**CLOSED**                                                                               | <b>Dec. 26</b><br>Tzatziki Turkey<br>Salad<br>Green Bean Salad<br>Wheat Pita Bread<br>Tropical Fruit                                          | <b>Dec. 27</b><br>Pimento Cheese<br>Bean Medley<br>Salad,<br>Whole Wheat<br>Bread<br>Mixed Frui                                   |
| <b>Dec. 30</b><br>Hard Boiled Eggs,<br>Edamame,<br>Whole Grain Bagel<br>Tropical Fruit,<br>Cream Cheese                            | Dec 31<br>Sliced Turkey,<br>Swiss Cheese,<br>Green Pea Salad,<br>WW Bread,<br>Pineapple Tidbits                    |                                                                                                                             | APPROVED:                                                                                                                                     | All Meals Are<br>Served With<br>1% Milk<br>* Contains<br>Pork<br>                                                                 |