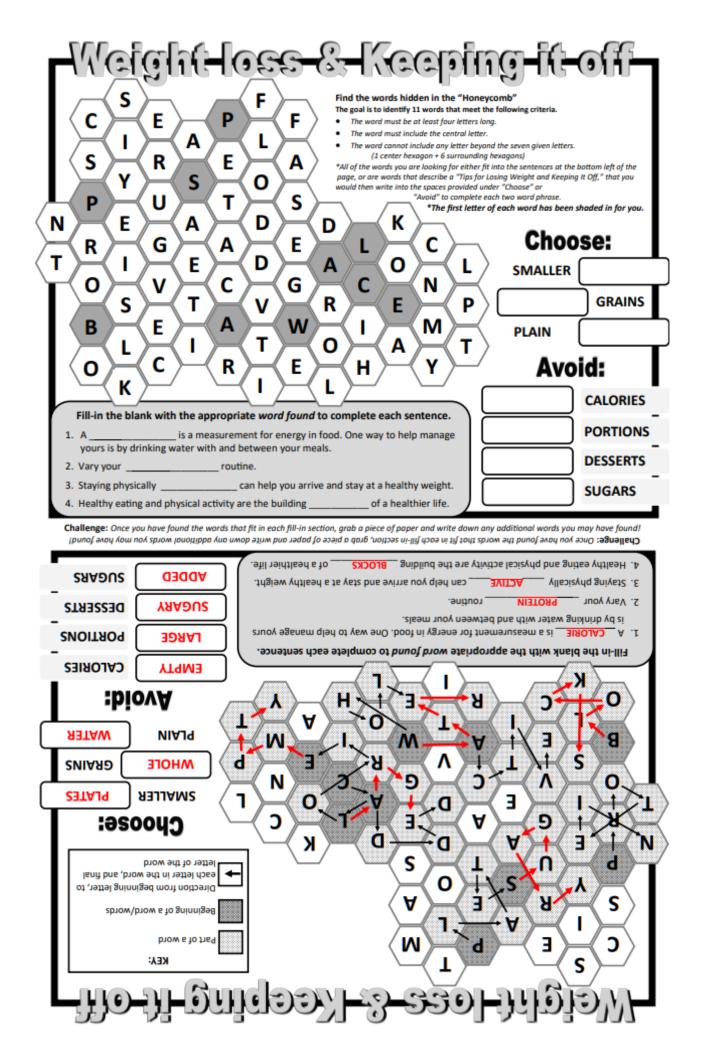

Cucumber<br>Salad, Applesauce        | May 31<br>Chicken Salad<br>WG Crackers<br>Broccoli Rotini<br>Salad,<br>Applesauce                                                                        |
| APPROVED:                                                                                |                                                                                                                       | DATE:                                                                                                                              |                                                                                                      |                                                                                                                                                          |