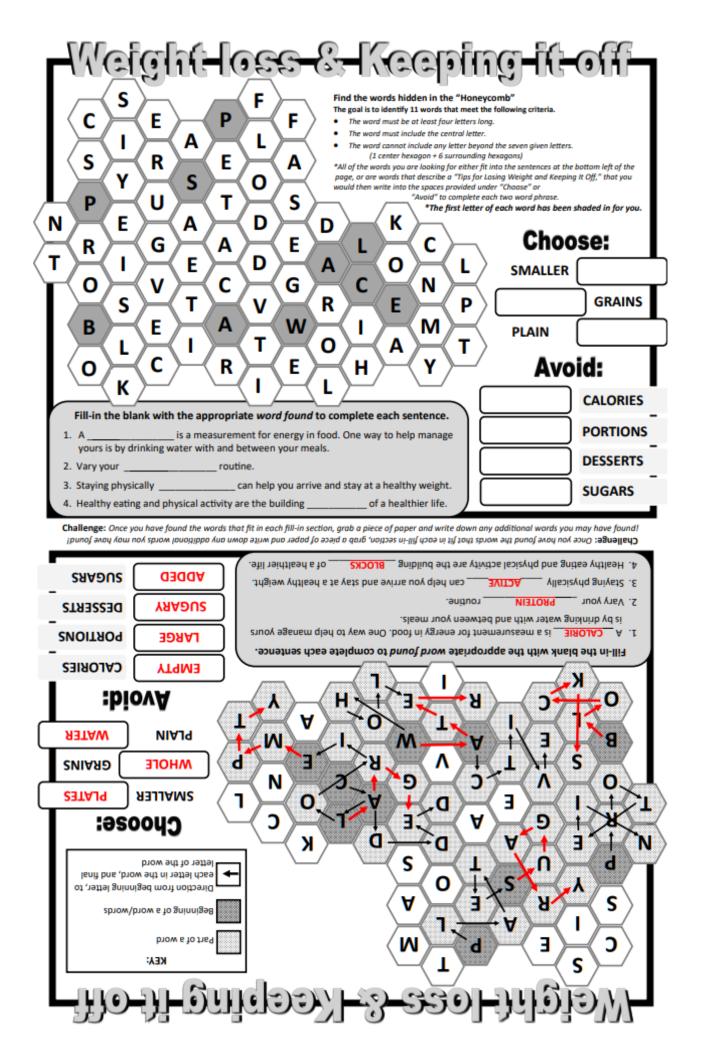

l              | May 24<br>Healthy Chili<br>Bowl<br>Brown Rice<br>Brussels Sprouts<br>Mixed Fruit<br>Blueberries<br>Oyster Crackers         |
| May 27<br>Swedish Meatballs<br>Beef Gravy/Sour Cream<br>Basmati Rice<br>Carrots<br>Diced Peaches<br>WG Blueberry Muffin<br>APPROVED:       | May 28<br>* Spaghetti<br>Carbonara<br>Diced Chicken Breast<br>Peas w/Bacon<br>Plum Tomatoes<br>Mandarin Oranges<br>WG Rolls | May 29<br>Beef Patty Melt<br>WG Flat Bun/Cheese<br>Key West Vegetables<br>Rissole Potatoes<br>Diced Pineapple                  | Ma <b>y 30</b><br>Teriyaki BBQ<br>Wings<br>Chicken Wings<br>Broccoli<br>Pears<br>WG Biscuit                                         | May 31<br>Breakfast for<br>Lunch<br>Turkey Sausage<br>Potato Triangle<br>Mushrooms WG<br>FT Sticks/Syrup<br>Fruit Cocktail |